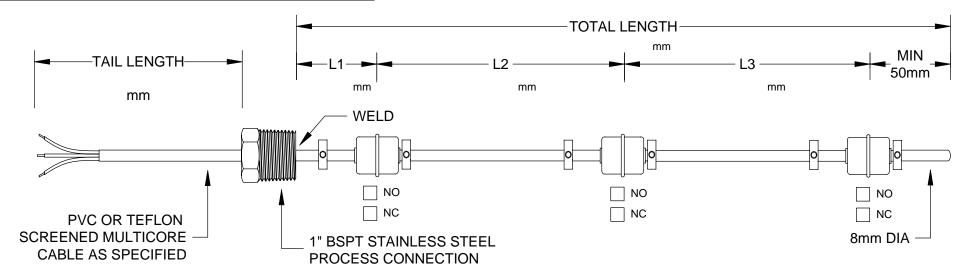

#### NOTE: MINIMUM DISTANCE BETWEEN FLOATS IS 50mm

- STANDARD NO or NC CONTACT RATED AT 32V AC/DC @ 500mA RESISTIVE LOAD
- INDIVIDUALLY WIRED CONTACTS
- **COMMON WIRED CONTACTS**

# PROCESS CAPABILITIES

- STAINLESS STEEL CONSTRUCTION
- UP TO 5 FLOATS PER ASSEMBLY MAXIMUM LENGTH 1800mm
- INDIVIDUAL OR COMMON CIRCUIT WIRING
- SPECIAL THREADS AND LENGTHS AVAILABLE
- SPECIFIC GRAVITY 0.7
- TEMPERATURE RATING 120'C MAXIMUM
- PRESSURE RATING: 10 kg/cm2 MAXIMUM
- SCREW IN MULTI -LEVEL ASSEMBLY
- 29mm DIAMETER 316 STAINLESS STEEL FLOAT

# FLOAT DIMENSIONS