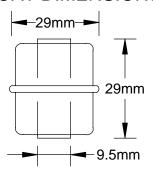

# PROCESS CAPABILITIES

- STAINLESS STEEL CONSTRUCTION
- UP TO 5 FLOATS PER ASSEMBLY MAXIMUM LENGTH 1800mm
- INDIVIDUAL OR COMMON CIRCUIT WIRING
- SPECIAL THREADS AND LENGTHS AVAILABLE
- SPECIFIC GRAVITY 0.7
- TEMPERATURE RATING 120'C MAXIMUM
- PRESSURE RATING: 10 kg/cm2 MAXIMUM
- SCREW IN MULTI -LEVEL ASSEMBLY
- 29mm DIAMETER 316 STAINLESS STEEL FLOAT

# FLOAT DIMENSIONS